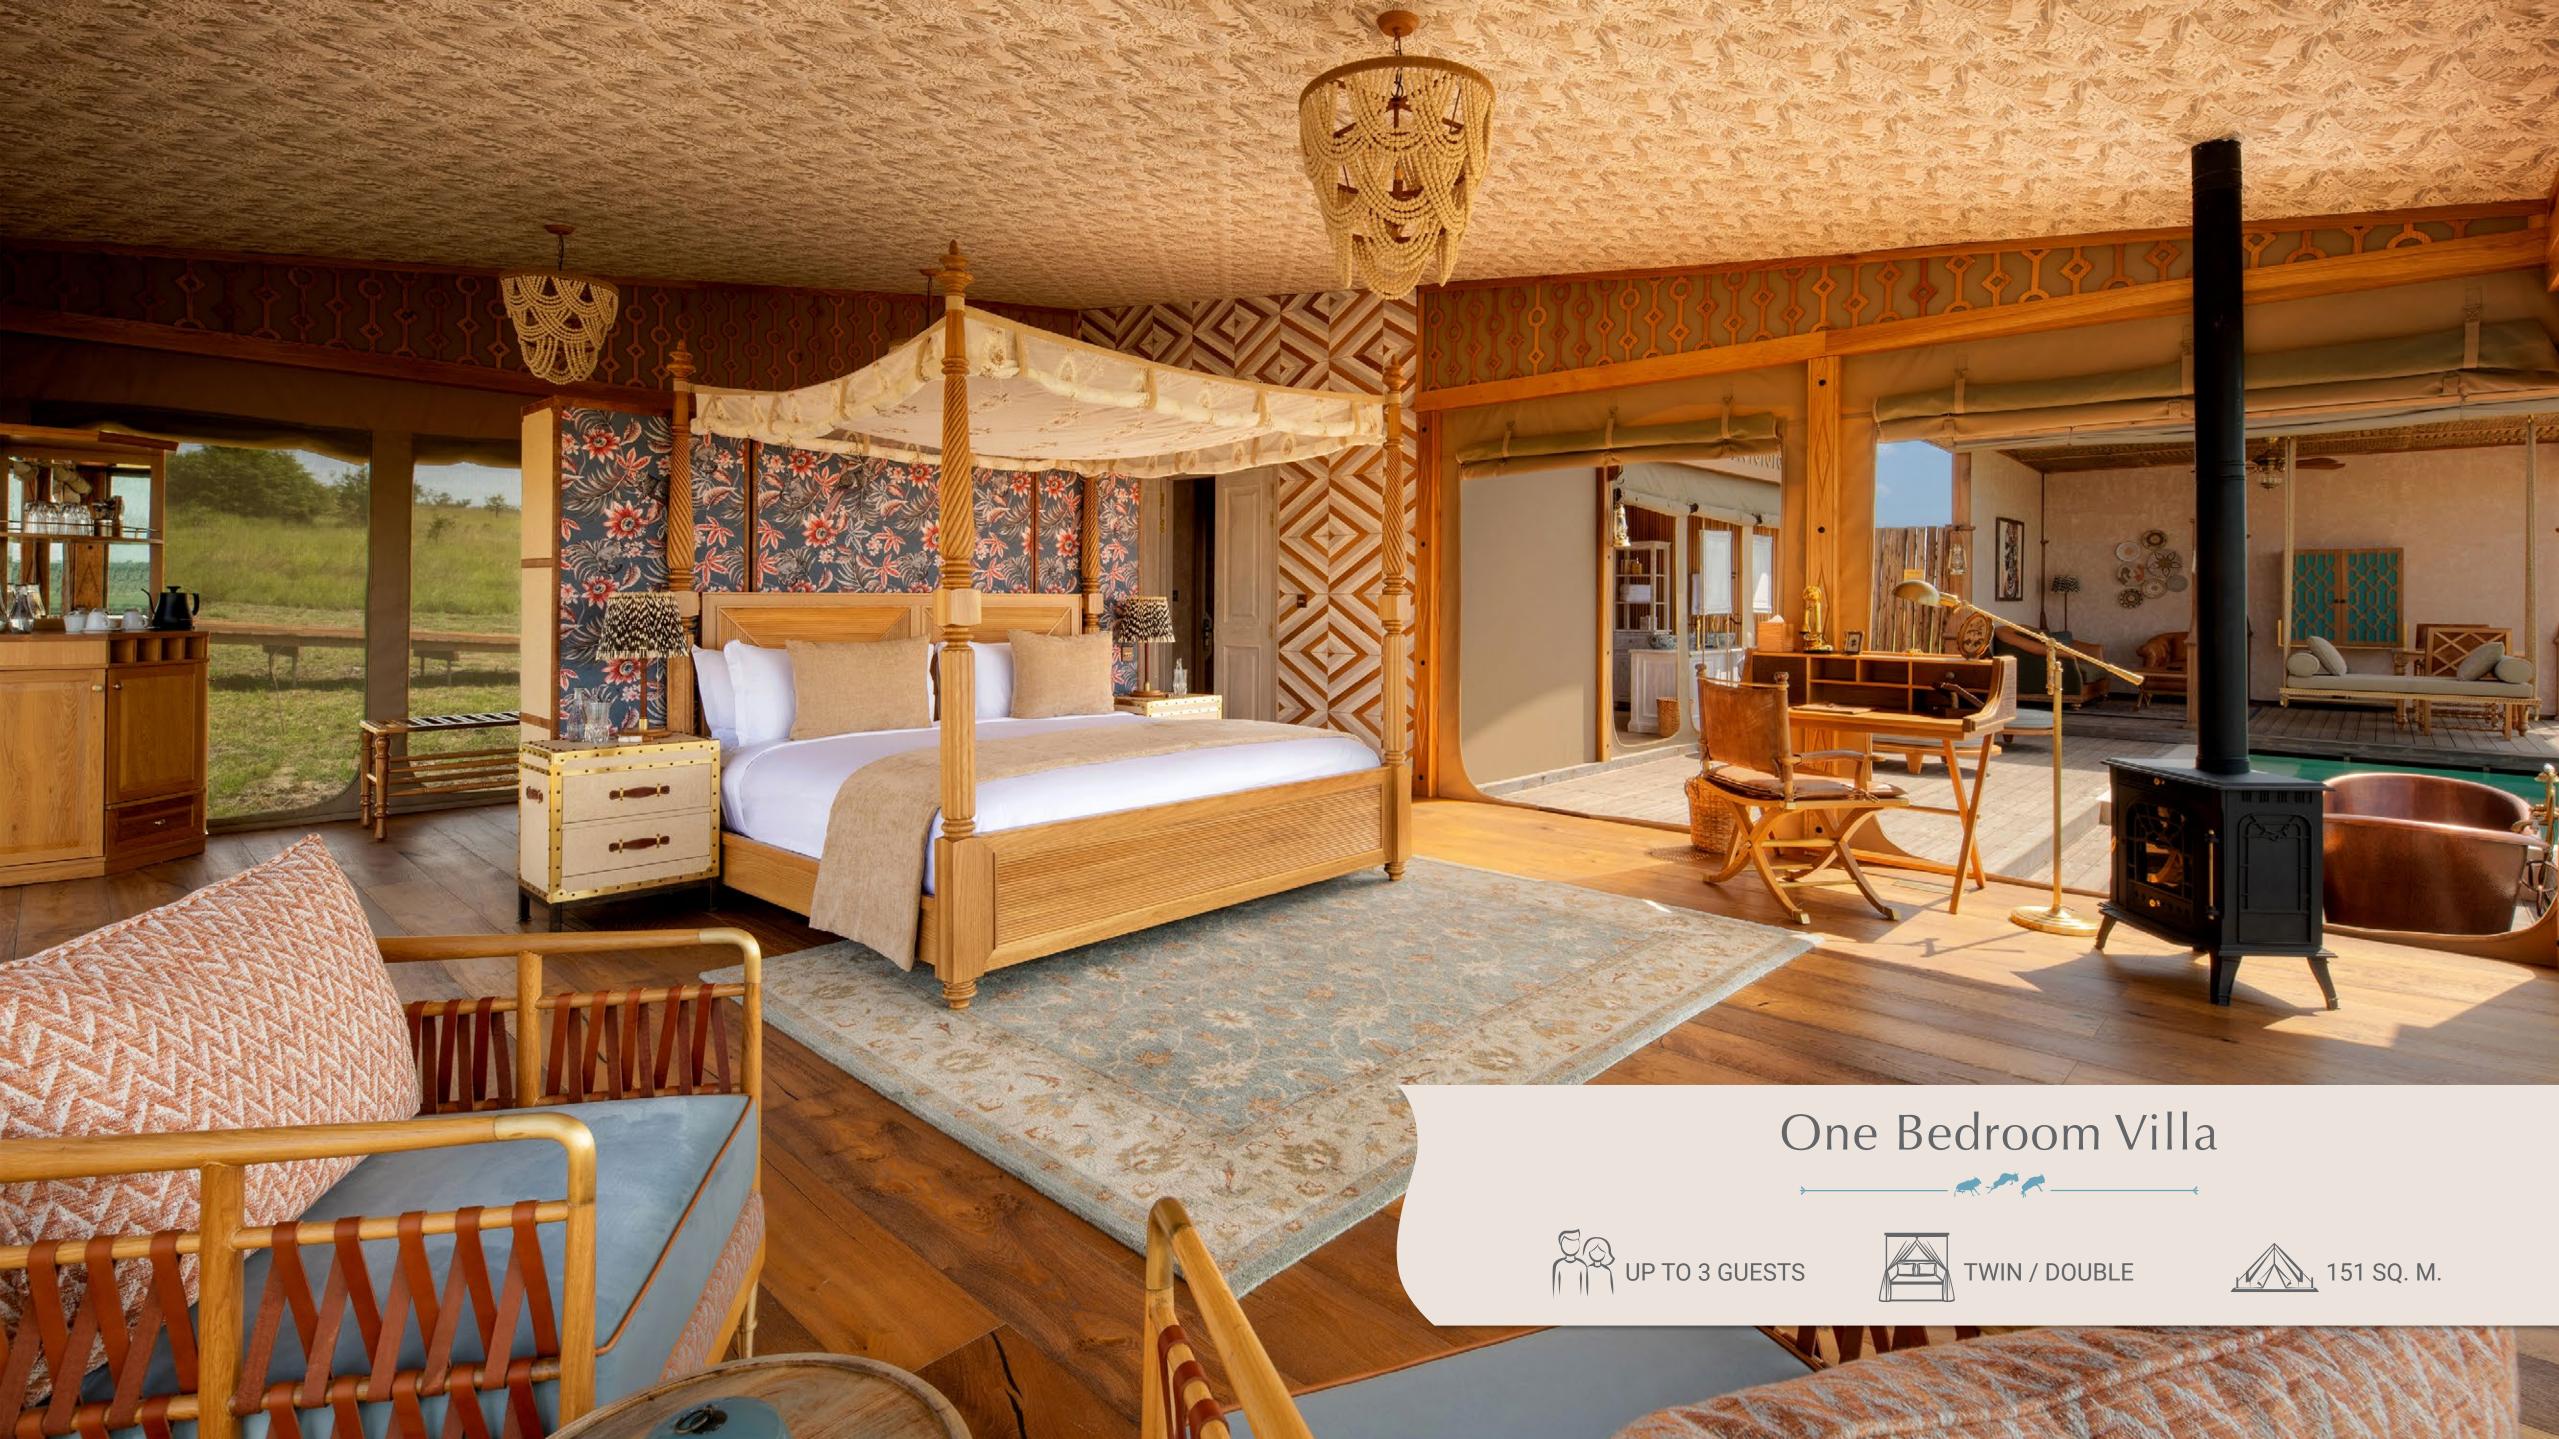

### A Serene Stay amid Nature's Embrace

One Bedroom Luxury Villa

Intimate Luxury

- Ensuite bathroom
- Private heated pool
- Sunbeds

Amenities

- Sliding panoramic glass windows
- Indoor and outdoor showers, and a copper bathtub
- Solar-powered air conditioner
- In-room bar and fridge
- Fire stove
- Outdoor living and dining area

#### One Bedroom Villa Layout

Step inside our one-bedroom villa and experience secluded comfort.