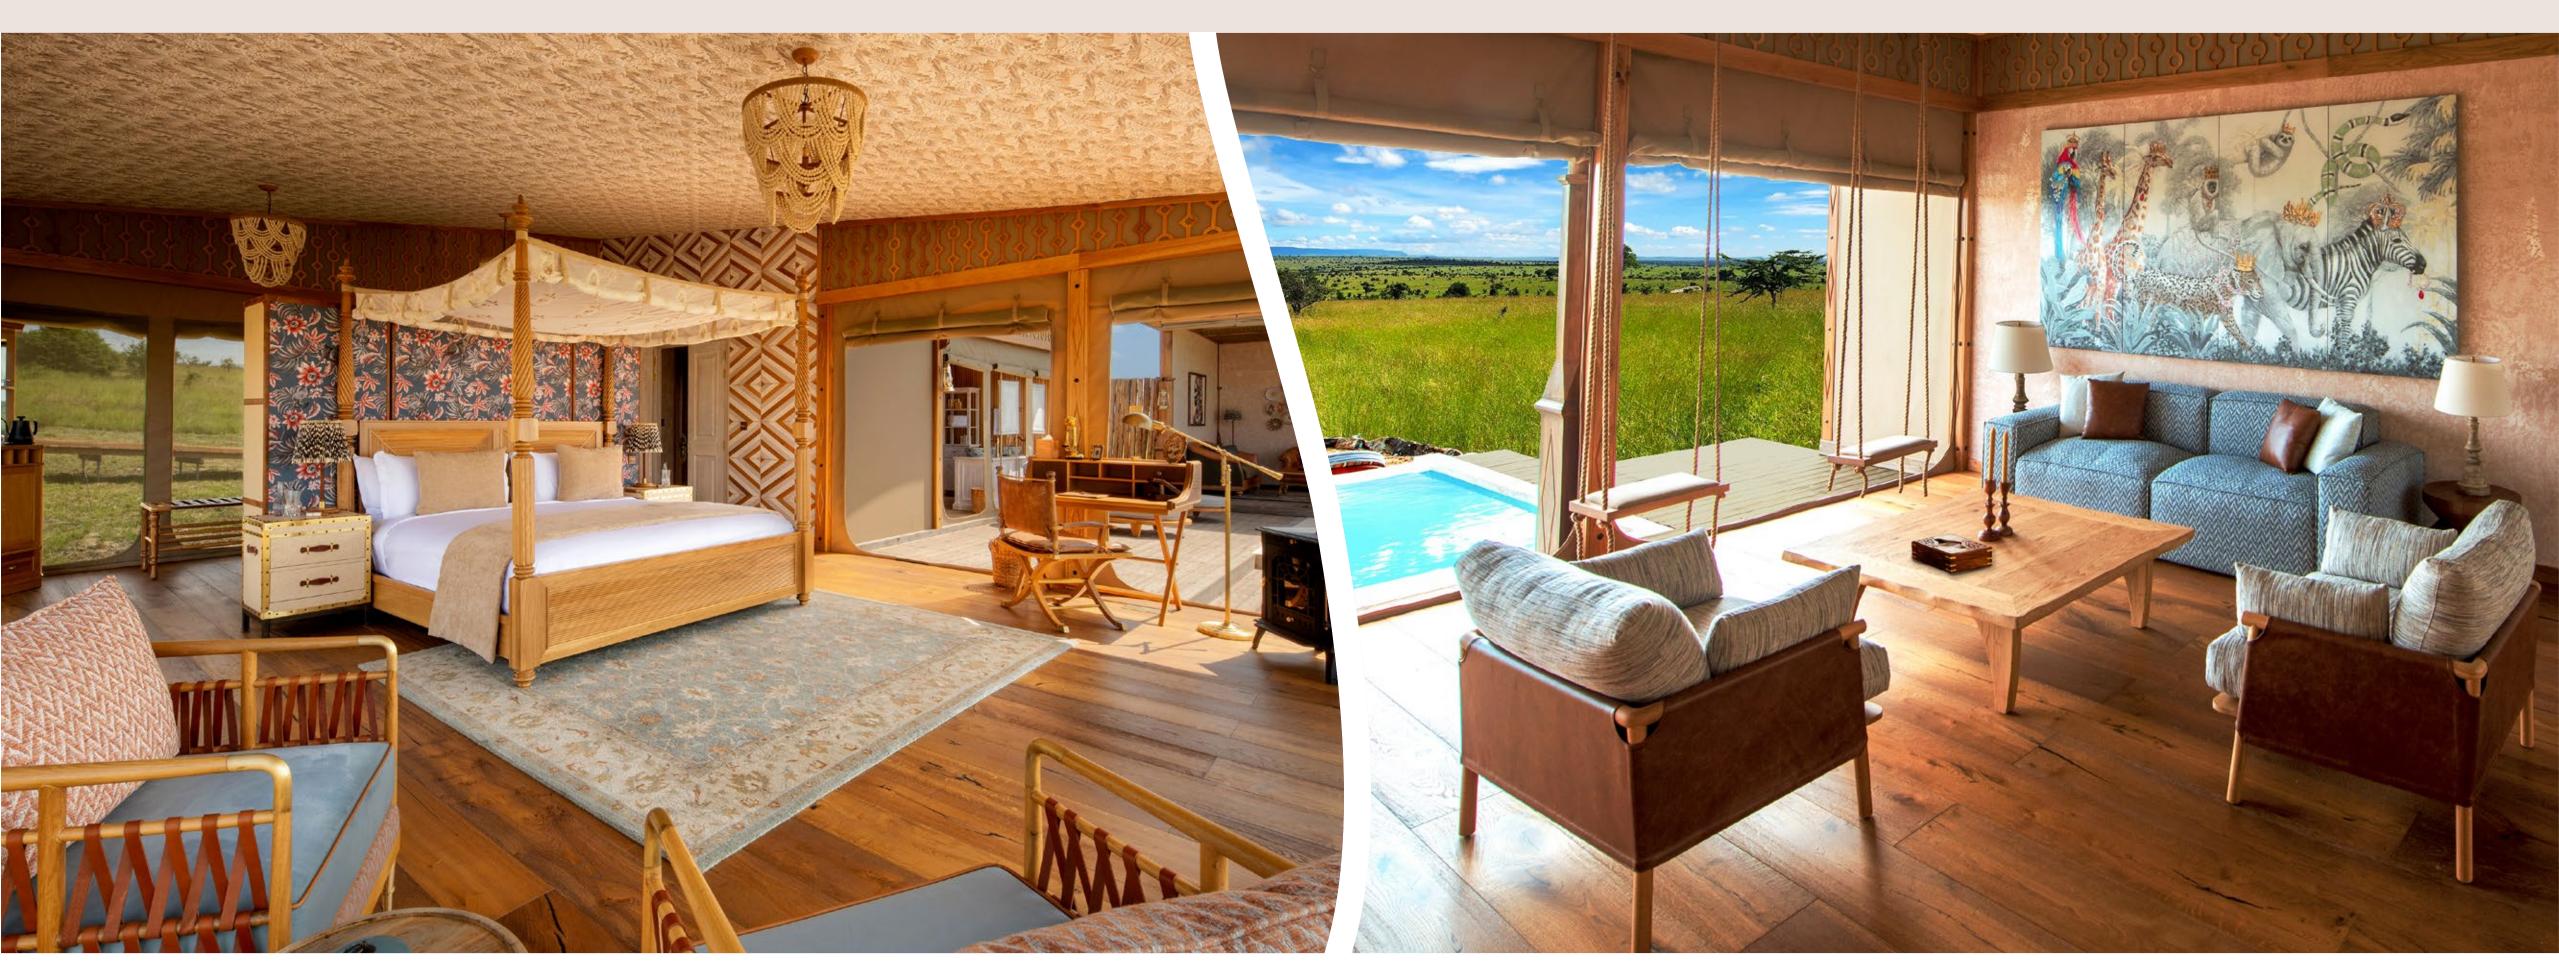

### A Serene Stay amid Nature's Embrace

One Bedroom Luxury Villa

Intimate Luxury

- Ensuite bathroom
- Private heated pool
- Sunbeds

Amenities

- Sliding panoramic glass windows
- Indoor and outdoor showers, and a copper bathtub
- Solar-powered air conditioner
- In-room bar and fridge
- Fire stove
- Outdoor living and dining area

#### One Bedroom Villa Layout

Step inside our one-bedroom villa and experience secluded comfort.