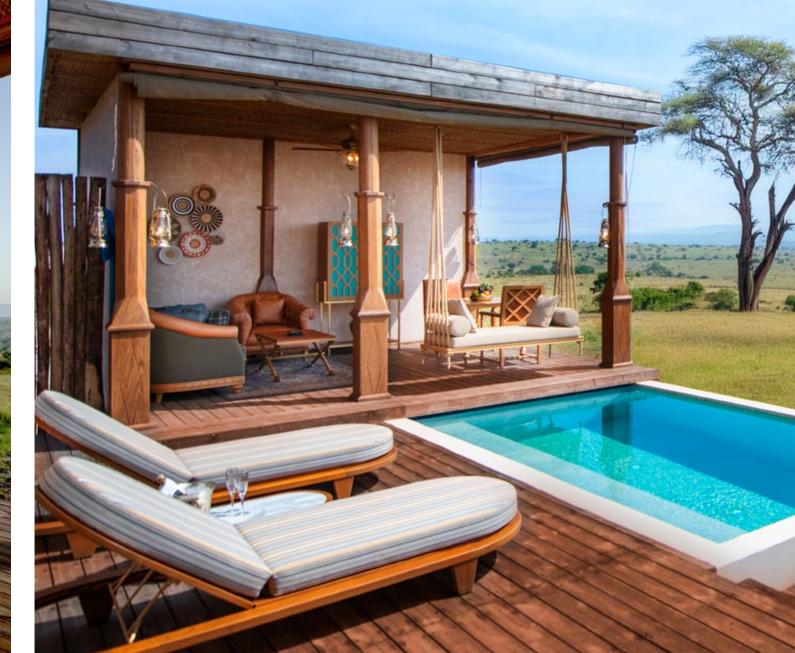

### A Serene Stay amid Nature's Embrace

One Bedroom Luxury Villa

Intimate Luxury

- Ensuite bathroom
- Private heated pool
- Sunbeds

Amenities

- Sliding panoramic glass windows
- Indoor and outdoor showers, and a copper bathtub
- Solar-powered air conditioner
- In-room bar and fridge
- Fire stove
- Outdoor living and dining area

#### One Bedroom Villa Layout

Step inside our one-bedroom villa and experience secluded comfort.