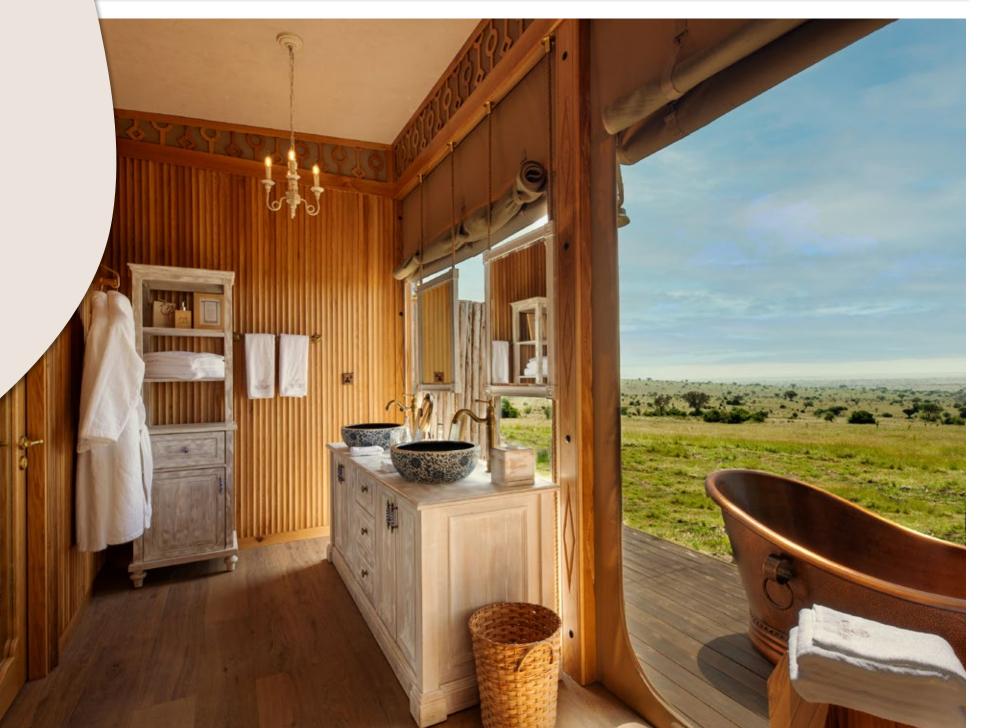

#### Grand Luxury

Two bedrooms with ensuite bathrooms

- Private heated pool
- Sliding panoramic glass windows
- Solar-powered air-conditioners
- In-room bar and fridge
- Fire stoves
- Indoor and outdoor showers, and two copper bathtubs
- Four sunbeds
- Indoor living and dining area

#### Two Bedroom Villa Layout

Step inside spacious comfort in our two-bedroom presidential villa.

Facilities and Amenities