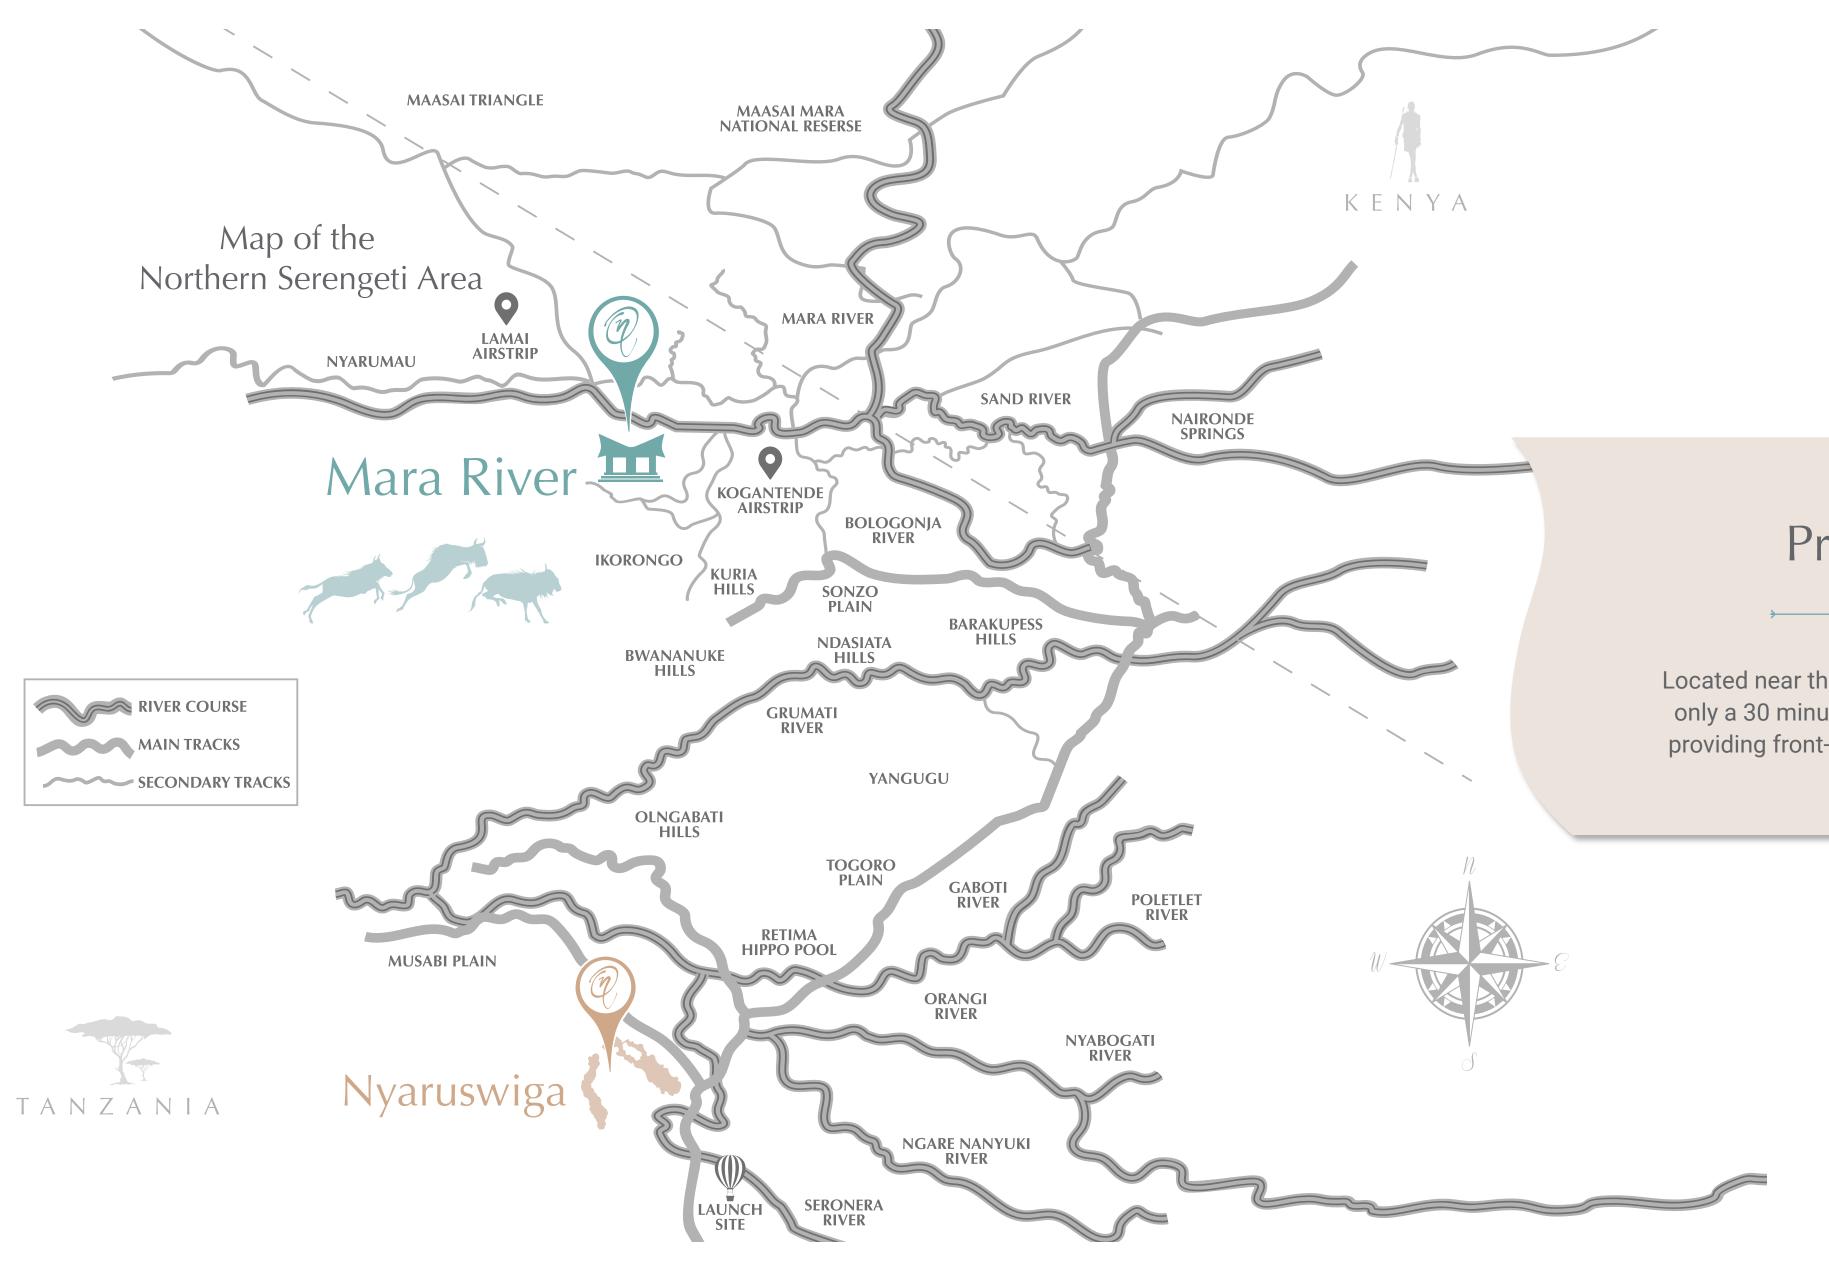

#### Prime Location

Located near the Mara River in the Northern Serengeti, only a 30 minutes drive from the Kogatende Airstrip, providing front-row seats to the Great Migration River Crossing.

**Contact Information** 