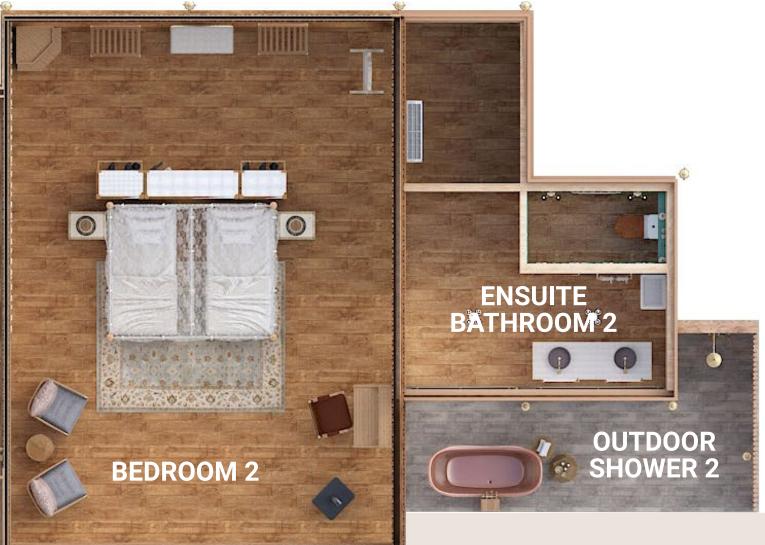

#### Grand Luxury

Two bedrooms with ensuite bathrooms

- Private heated pool
- Sliding panoramic glass windows
- Solar-powered air-conditioners
- In-room bar and fridge
- Fire stoves
- Indoor and outdoor showers, and two copper bathtubs
- Four sunbeds
- Indoor living and dining area

#### Two Bedroom Villa Layout

Step inside spacious comfort in our two-bedroom presidential villa.

Facilities and Amenities