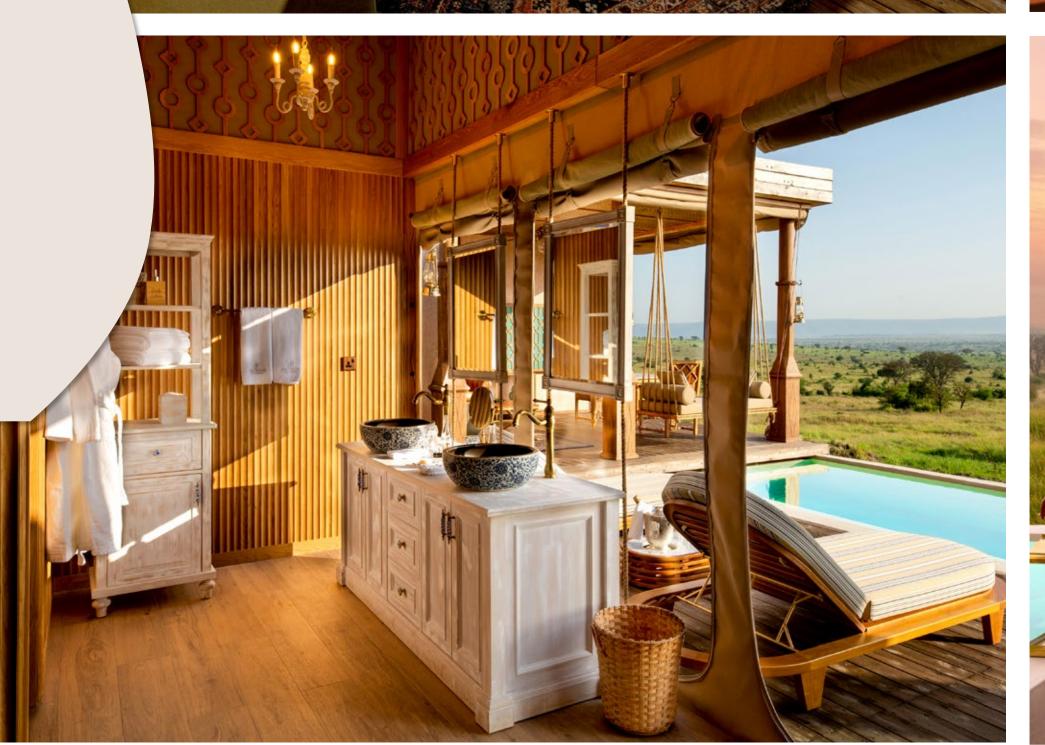

### A Serene Stay amid Nature's Embrace

One Bedroom Luxury Villa

Intimate Luxury

- Ensuite bathroom
- Private heated pool
- Sunbeds

Amenities

- Sliding panoramic glass windows
- Indoor and outdoor showers, and a copper bathtub
- Solar-powered air conditioner
- In-room bar and fridge
- Fire stove
- Outdoor living and dining area