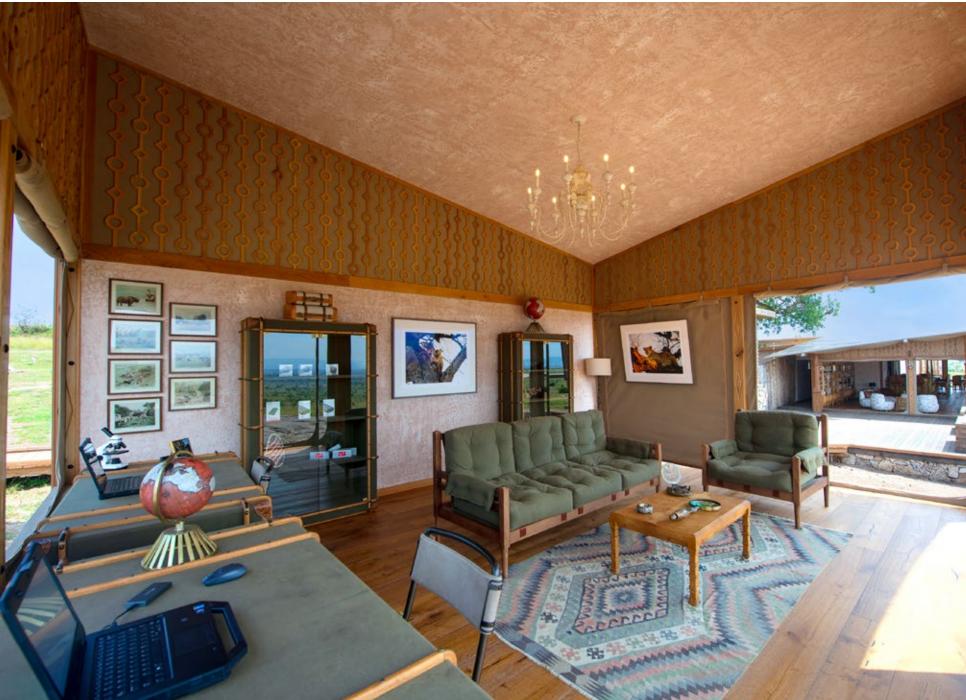

## The Mara River Experience

Our Main Guest Area is the perfect place for relaxation and enjoyment.

Lounge, dine, and unwind at the bar.

The renowned One Nature Signature Service ensures personalized and exceptional dining. Enjoy the elegant indoor dining area with dedicated butler service and delectable flavors from our chefs.

Make your stay even more memorable with our convenient amenities, including a gym and a trading post for unique finds.

Our dedicated photography area allows you to edit pictures and rent camera equipment.