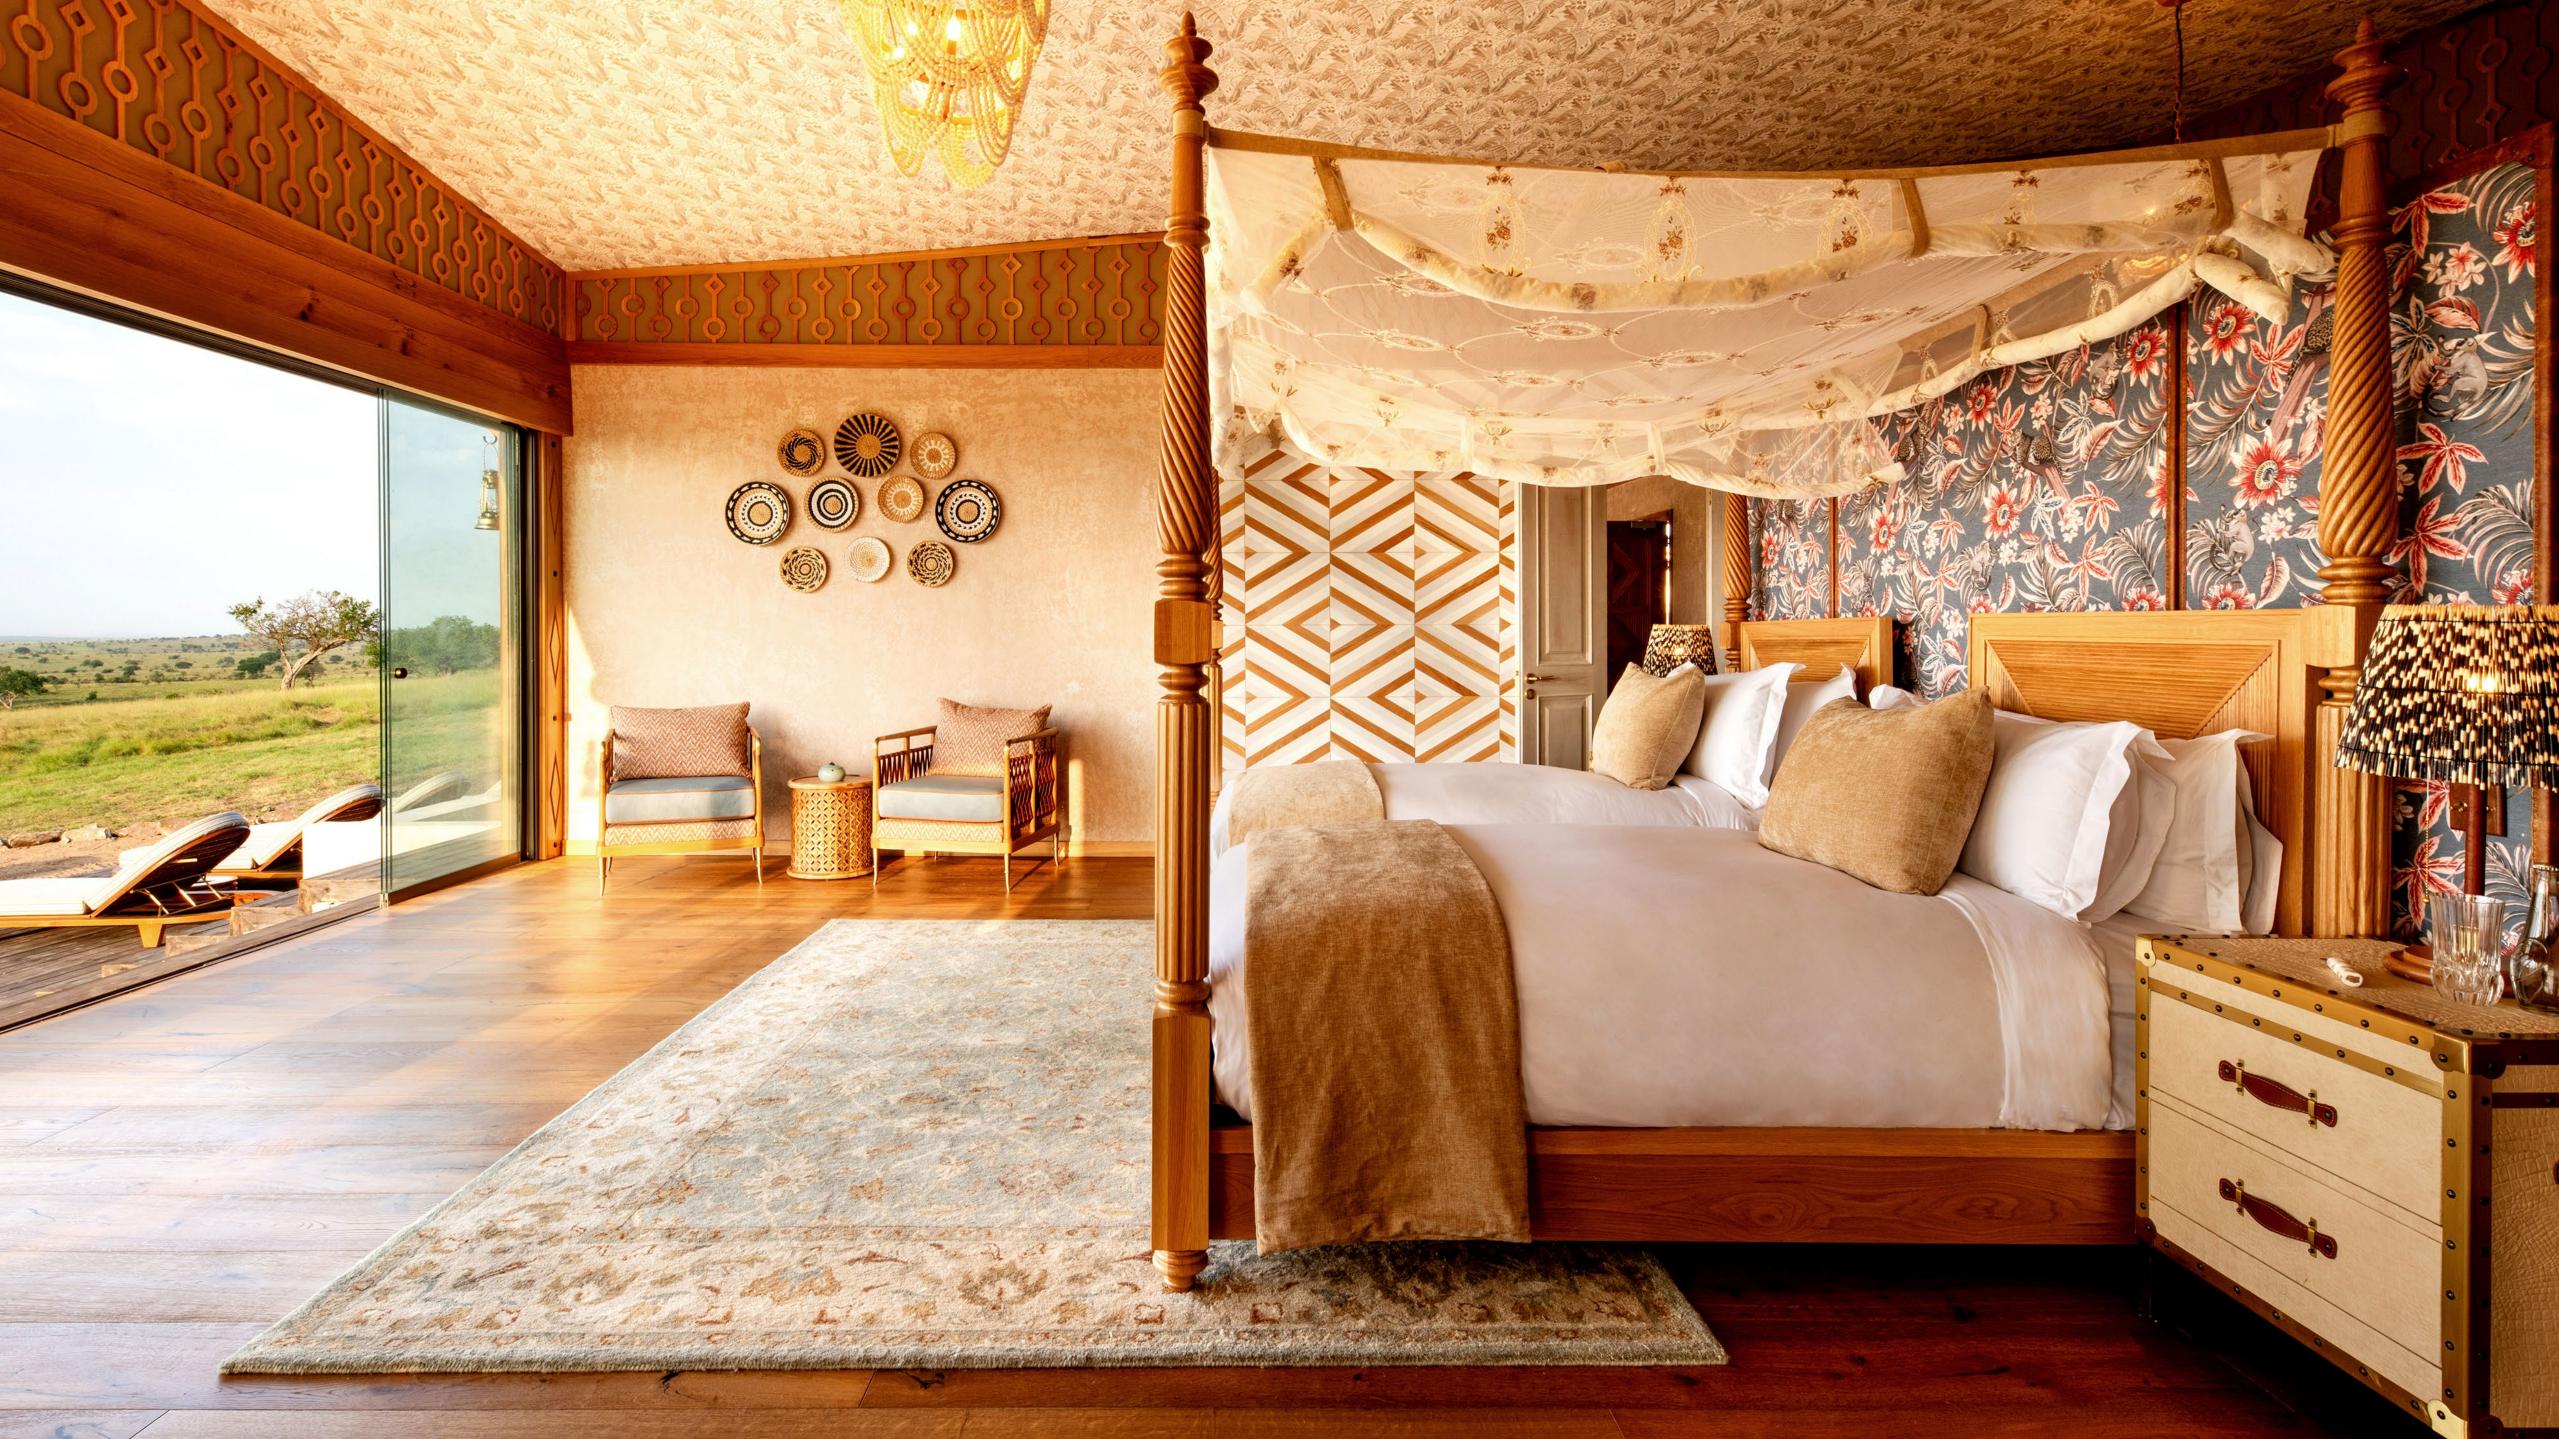

#### Grand Luxury

Two bedrooms with ensuite bathrooms

- Private heated pool
- Sliding panoramic glass windows
- Solar-powered air-conditioners
- In-room bar and fridge
- Fire stoves
- Indoor and outdoor showers, and two copper bathtubs
- Four sunbeds
- Indoor living and dining area

#### Two Bedroom Villa Layout

Step inside spacious comfort in our two-bedroom presidential villa.

Facilities and Amenities