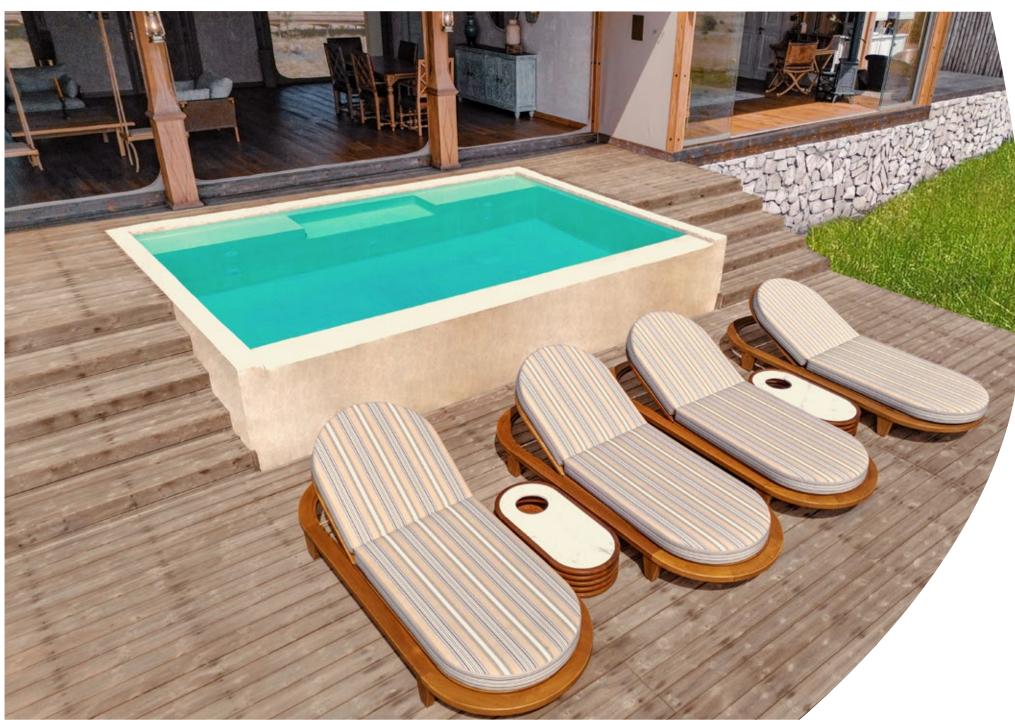

#### Grand Luxury

Two bedrooms with ensuite bathrooms

- Private heated pool
- Sliding panoramic glass windows
- Solar-powered air-conditioners
- In-room bar and fridge
- Fire stoves
- Indoor and outdoor showers, and two copper bathtubs
- Four sunbeds
- Indoor living and dining area

#### Two Bedroom Villa Layout

Step inside spacious comfort in our two-bedroom presidential villa.

Facilities and Amenities