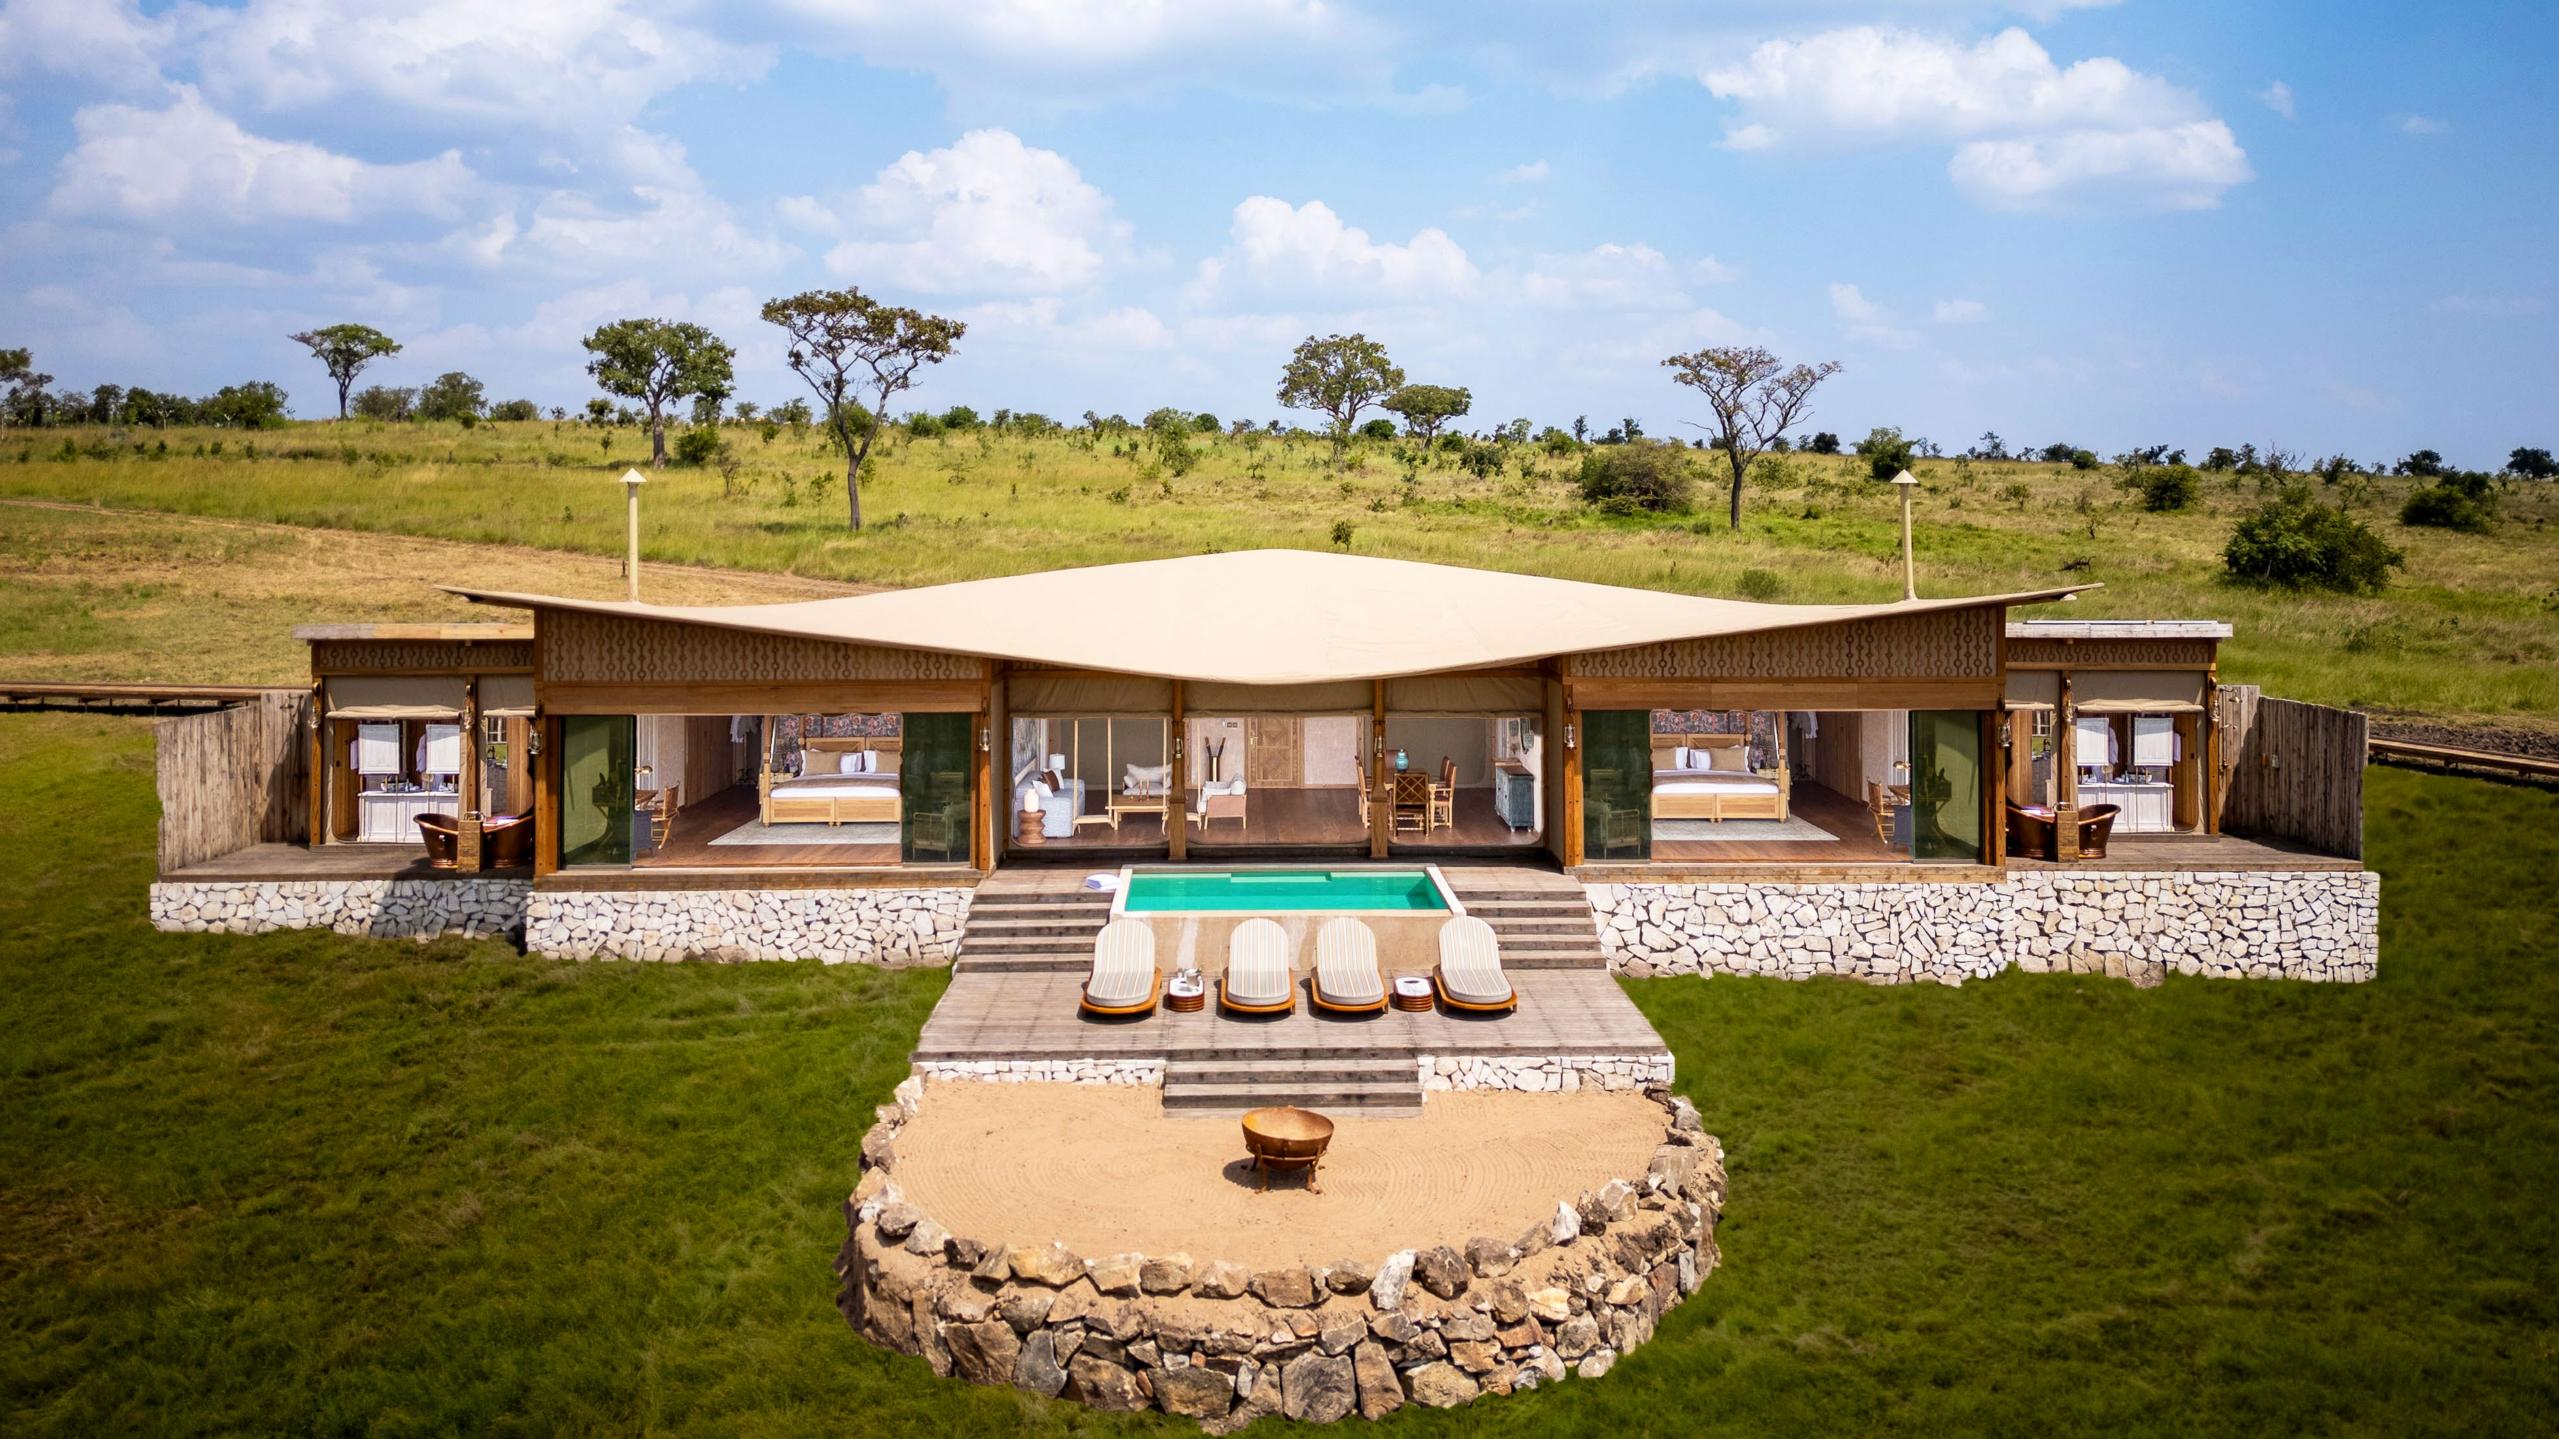

### A Serene Stay amid Nature's Embrace

One Bedroom Luxury Villa

Intimate Luxury

- Ensuite bathroom
- Private heated pool
- Sunbeds

Amenities

- Sliding panoramic glass windows
- Indoor and outdoor showers, and a copper bathtub
- Solar-powered air conditioner
- In-room bar and fridge
- Fire stove
- Outdoor living and dining area

#### One Bedroom Villa Layout

Step inside our one-bedroom villa and experience secluded comfort.