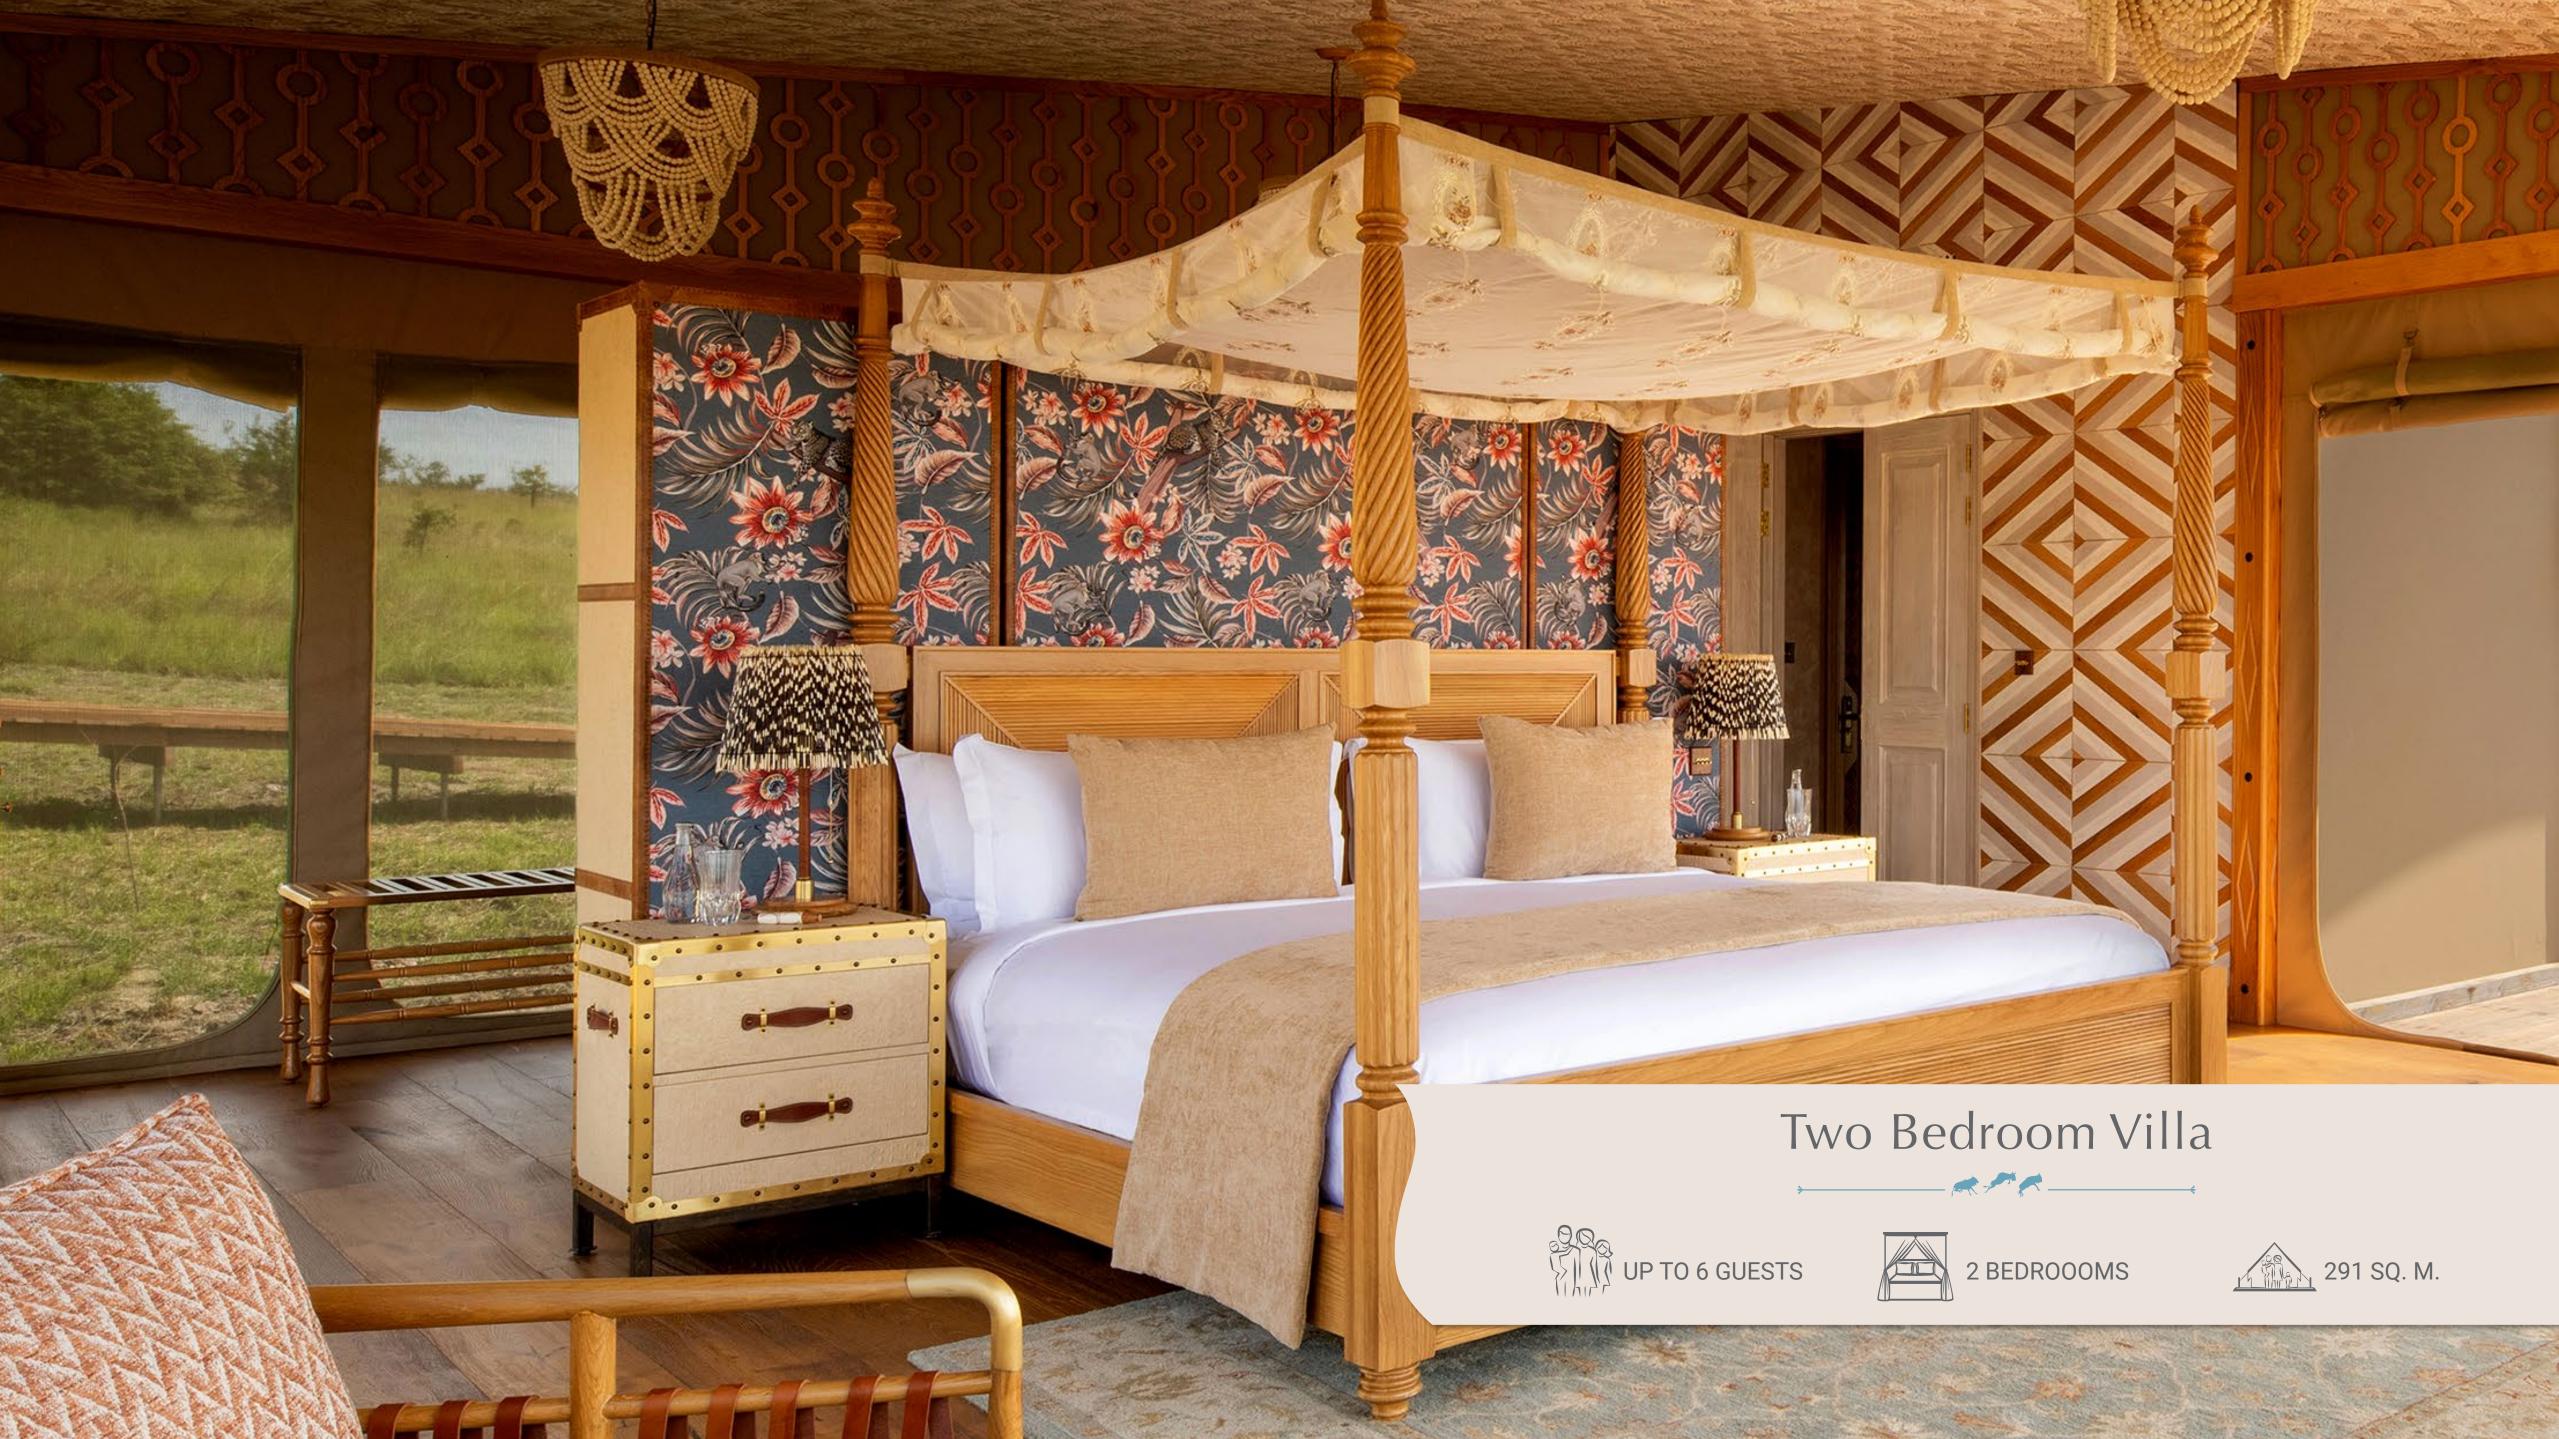

#### Grand Luxury

Two bedrooms with ensuite bathrooms

- Private heated pool
- Sliding panoramic glass windows
- Solar-powered air-conditioners
- In-room bar and fridge
- Fire stoves
- Indoor and outdoor showers, and two copper bathtubs
- Four sunbeds
- Indoor living and dining area

#### Two Bedroom Villa Layout

Step inside spacious comfort in our two-bedroom presidential villa.

Facilities and Amenities